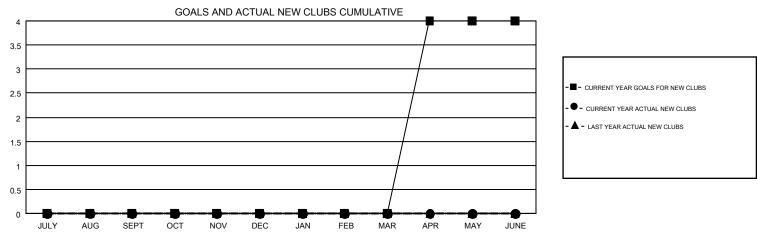

## GMT MONTHLY MEMBERSHIP PROGRESS REPORT

Results as of: 7/31/2019

Multiple District 17

**LOCATION: KANSAS** 

 GMT:
 OPEN
 GMT CA 1

 Clubs
 Members

|               | Club          | s         |               | Members               |                           |                         |                                              |  |
|---------------|---------------|-----------|---------------|-----------------------|---------------------------|-------------------------|----------------------------------------------|--|
|               | RESULTS FOR   | 2019-2020 |               | RESULTS FOR 2019-2020 |                           |                         |                                              |  |
| QUARTER       | NEW CLUB GOAL | NEW CLUBS | DROPPED CLUBS | QUARTER               | MEMBER GROWTH NET<br>GOAL | MEMBER GROWTH<br>ACTUAL | DROPPED MEMBERS ACTUAL (including transfers) |  |
| JULY/AUG/SEPT | 0             | 0         | 2             | JULY/AUG/SEPT         | 76                        | 21                      | 49                                           |  |
| OCT/NOV/DEC   | 0             | 0         | 0             | OCT/NOV/DEC           | 77                        | 0                       | 0                                            |  |
| JAN/FEB/MAR   | 0             | 0         | 0             | JAN/FEB/MAR           | 78                        | 0                       | 0                                            |  |
| APR/MAY/JUNE  | 4             | 0         | 0             | APR/MAY/JUNE          | 79                        | 0                       | 0                                            |  |