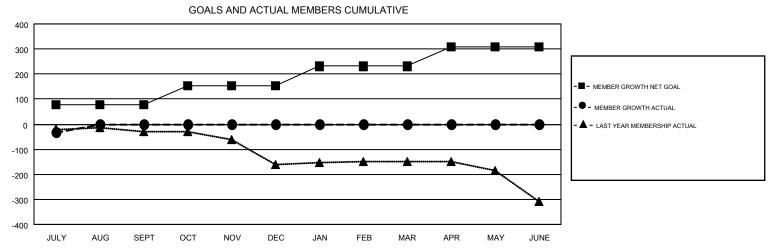

## GMT MONTHLY MEMBERSHIP PROGRESS REPORT

Results as of: 7/31/2019

Multiple District 17

**LOCATION: KANSAS** 

 GMT:
 OPEN
 GMT CA 1

 Clubs
 Members

|               | Club          | s         |               | Members               |                           |                         |                                              |  |
|---------------|---------------|-----------|---------------|-----------------------|---------------------------|-------------------------|----------------------------------------------|--|
|               | RESULTS FOR   | 2019-2020 |               | RESULTS FOR 2019-2020 |                           |                         |                                              |  |
| QUARTER       | NEW CLUB GOAL | NEW CLUBS | DROPPED CLUBS | QUARTER               | MEMBER GROWTH NET<br>GOAL | MEMBER GROWTH<br>ACTUAL | DROPPED MEMBERS ACTUAL (including transfers) |  |
| JULY/AUG/SEPT | 0             | 0         | 2             | JULY/AUG/SEPT         | 76                        | 21                      | 49                                           |  |
| OCT/NOV/DEC   | 0             | 0         | 0             | OCT/NOV/DEC           | 77                        | 0                       | 0                                            |  |
| JAN/FEB/MAR   | 0             | 0         | 0             | JAN/FEB/MAR           | 78                        | 0                       | 0                                            |  |
| APR/MAY/JUNE  | 4             | 0         | 0             | APR/MAY/JUNE          | 79                        | 0                       | 0                                            |  |